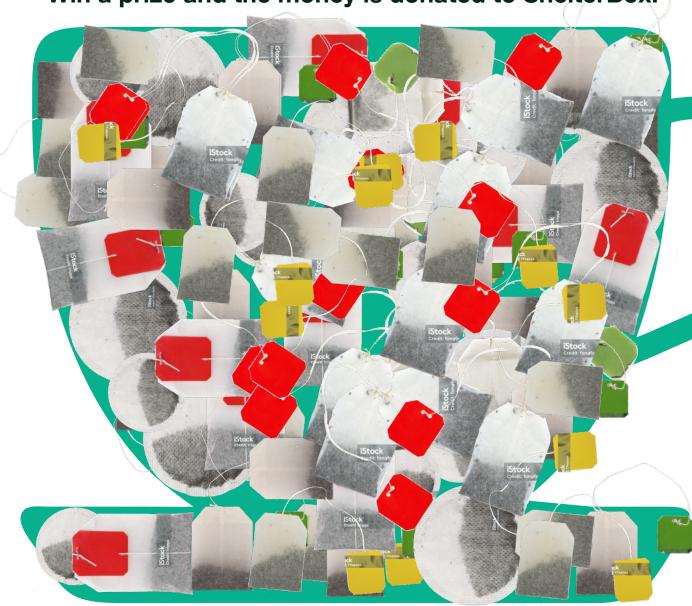

## Guess the number of tea bags

Pay £2 to guess the number of tea bags. Win a prize and the money is donated to ShelterBox.

# Guess the number of tea bags in the jar

Ask guests to guess the number of tea bags in a jar for a small donation. The winner wins a prize and the money is donated to ShelterBox.