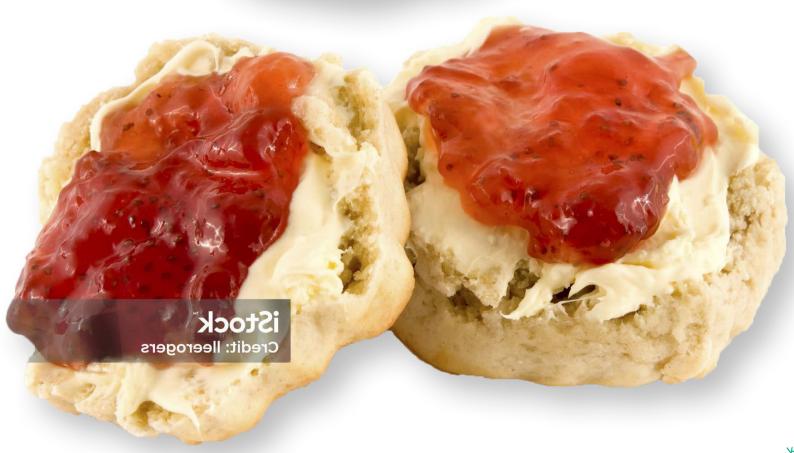

#### Your special bunting to brighten up your event.



#### Your special bunting to brighten up your event.





Use these flags to decorate the cakes. Cut out, fold and stick on a toothpick.





Use these flags to decorate the cakes. Cut out, fold and stick on a toothpick.







## What's your perfect cuppa colour?

Black

A drop of milk

A splash of milk

Tea with milk

**Builders** 

**Strong** 

Not too strong

As it comes

Just a drop more milk please

Ah, that hits the spot

Milky tea

Tea-ee milk

Milk first

Milky

Very milky

Basically a cup of milk







### Jam or cream first?











## Guess the number of tea bags

Pay £2 to guess the number of tea bags. Win a prize and the money is donated to ShelterBox.











# Guess the number of tea bags in the jar





Ask guests to guess the number of tea bags in a jar for a small donation. The winner wins a prize and the money is donated to ShelterBox.