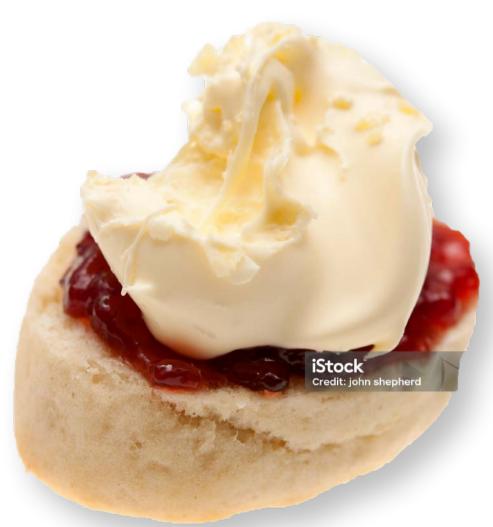

#### Your special bunting to brighten up your event.



#### Your special bunting to brighten up your event.





Use these flags to decorate the cakes. Cut out, fold and stick on a toothpick.





Use these flags to decorate the cakes. Cut out, fold and stick on a toothpick.







## What's your perfect cuppa colour?

Black

A drop of milk

A splash of milk

Tea with milk

**Builders** 

**Strong** 

Not too strong

As it comes

Just a drop more milk please

Ah, that hits the spot

Milky tea

Tea-ee milk

Milk first

Milky

Very milky

Basically a cup of milk







### Jam or cream first?











## Guess the number of tea bags

Pay £2 to guess the number of tea bags. Win a prize and the money is donated to ShelterBox.











# Guess the number of tea bags in the jar





Ask guests to guess the number of tea bags in a jar for a small donation. The winner wins a prize and the money is donated to ShelterBox.